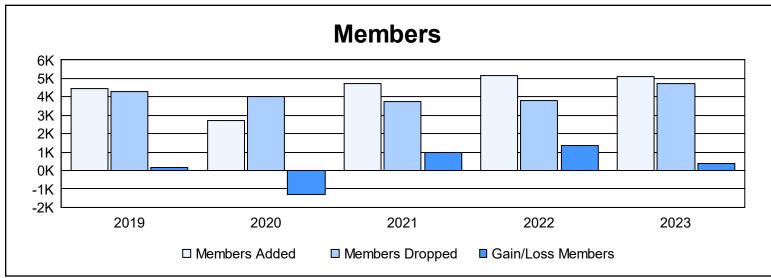

| Year      | New<br>Clubs | Dropped<br>Clubs | Gain/<br>Loss<br>Clubs | New<br>Members | Charter<br>Members | Reinstate<br>Members | Transfer<br>Members | Total<br>Member<br>Added | Total<br>Members<br>Dropped | Gain/<br>Loss<br>Members |
|-----------|--------------|------------------|------------------------|----------------|--------------------|----------------------|---------------------|--------------------------|-----------------------------|--------------------------|
| 2018-2019 | 49           | 33               | 16                     | 2,518          | 1,465              | 430                  | 13                  | 4,426                    | 4,283                       | 143                      |
| 2019-2020 | 26           | 24               | 2                      | 1,638          | 820                | 245                  | 25                  | 2,728                    | 4,019                       | -1,291                   |
| 2020-2021 | 68           | 26               | 42                     | 2,470          | 1,896              | 287                  | 48                  | 4,701                    | 3,720                       | 981                      |
| 2021-2022 | 77           | 31               | 46                     | 2,647          | 2,165              | 303                  | 30                  | 5,145                    | 3,781                       | 1,364                    |
| 2022-2023 | 70           | 40               | 30                     | 2,757          | 2,020              | 275                  | 49                  | 5,101                    | 4,705                       | 396                      |
| Average   | 58           | 31               | 27                     | 2,406          | 1,673              | 308                  | 33                  | 4,420                    | 4,102                       | 319                      |