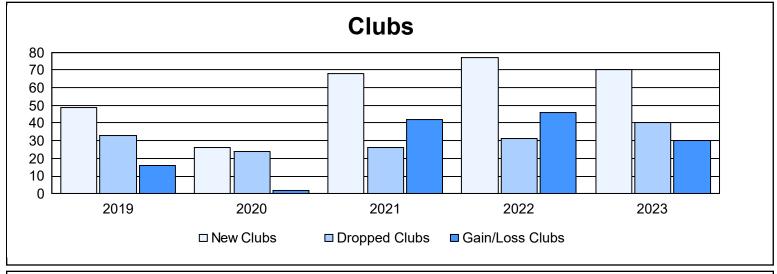

| Year      | New<br>Clubs | Dropped<br>Clubs | Gain/<br>Loss<br>Clubs | New<br>Members | Charter<br>Members | Reinstate<br>Members | Transfer<br>Members | Total<br>Member<br>Added | Total<br>Members<br>Dropped | Gain/<br>Loss<br>Members |
|-----------|--------------|------------------|------------------------|----------------|--------------------|----------------------|---------------------|--------------------------|-----------------------------|--------------------------|
| 2018-2019 | 49           | 33               | 16                     | 2,518          | 1,465              | 430                  | 13                  | 4,426                    | 4,283                       | 143                      |
| 2019-2020 | 26           | 24               | 2                      | 1,638          | 820                | 245                  | 25                  | 2,728                    | 4,019                       | -1,291                   |
| 2020-2021 | 68           | 26               | 42                     | 2,470          | 1,896              | 287                  | 48                  | 4,701                    | 3,720                       | 981                      |
| 2021-2022 | 77           | 31               | 46                     | 2,647          | 2,165              | 303                  | 30                  | 5,145                    | 3,781                       | 1,364                    |
| 2022-2023 | 70           | 40               | 30                     | 2,757          | 2,020              | 275                  | 49                  | 5,101                    | 4,705                       | 396                      |
| Average   | 58           | 31               | 27                     | 2,406          | 1,673              | 308                  | 33                  | 4,420                    | 4,102                       | 319                      |